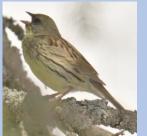

### \* Animals and plants around the visitor center

Black-faced bunting

Eastern turtle dove

Mandarin duck

Asian skunk cabbage

Common Teal

JP Bush Warbler

Caltha palustris

Asian Skunk cabbage and Caltha palustris began to bloom from where the snow melted at wetlands located in front of Asahidake Ropeway Sanroku-Station.

 Currently, Asahidake Ropeway is temporarily closed until May 31st.