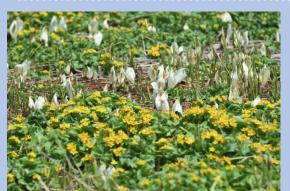

Asian Skunk cabbage and Caltha palustris began to bloom from where the snow melted at wetlands located in front of Asahidake Ropeway Sanroku-Station.

 Currently, Asahidake Ropeway is temporarily closed until May 31st.