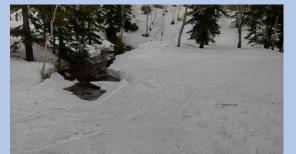

Spotted Nutcracker

The snow is split off to pieces and some part of cross-country ski course was sink down to the water. There will be more places like this from now on. If you find a crack on the snow when you walking the course, Please avoiding cracks and watch your step.