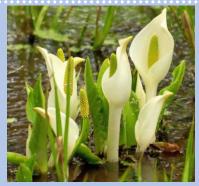

### \* Animals and plants around the visitor center

Black-faced bunting

Eastern turtle dove

Mandarin duck

Asian skunk cabbage

Common Teal

JP Bush Warbler

Caltha palustris