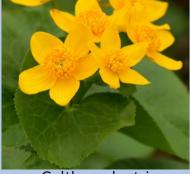

### \* Animals and plants around the visitor center

Black-faced bunting

Eastern turtle dove

Mandarin duck

Asian skunk cabbage

Common Teal

JP Bush Warbler

Caltha palustris

Asian Skunk cabbage and Caltha palustris began to bloom from where the snow melted at wetlands located in front of Asahidake Ropeway Sanroku-Station.

 Currently, Asahidake Ropeway is temporarily closed until May 31st.