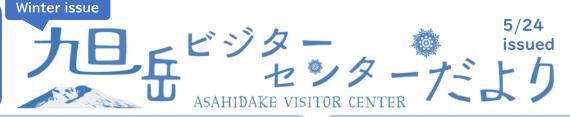

### \* Animals and plants around the visitor center

Black-faced bunting

Eastern turtle dove

Mandarin duck

Asian skunk cabbage

Common Teal

JP Bush Warbler

Caltha palustris