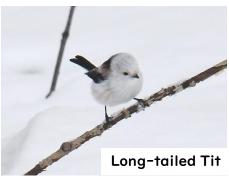

### Wild Bird Watching at Asahidake onsen area

You can observe various wild birds in Asahidake Onsen area.

The kinds of bird in winter decreases compared to summer. But It will be more easier to identify which one is.

Would you try to wild birds watching by referring to the recent pictures of birds?

Please wait a little while until Ski course open · · ·

The ropeway is in operation, but the ski course is not open as of the time of issue (12/26). It is still prohibited to bring skis or snowboards into the ropeway facility until the ski course opens.