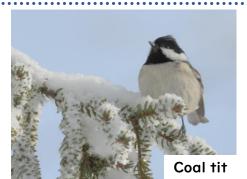

### Wild Bird Watching at Asahidake onsen area

You can observe various wild birds in Asahidake Onsen area.

The kinds of bird in winter decreases compared to summer. But It will be more easier to identify which one is.

Would you try to wild birds watching by referring to the recent pictures of birds?

Please wait a little while until Ski course open · · ·

The ropeway is in operation, but the ski course is not open as of the time of issue (12/26). It is still prohibited to bring skis or snowboards into the ropeway facility until the ski course opens.