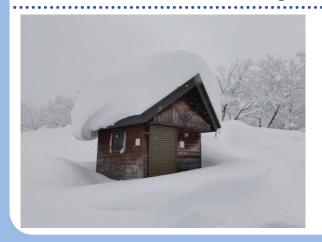

## **Beware of Snow Falling From Roof**

It is very dangerous under the snow-covered roof now.

There is a possibility that snow cornice collapses or falls. And large pieces of snow on the roof can slides down when the temperature goes up.

It is hard to predict when it will happen, so please be careful and don't stand at the eaves.