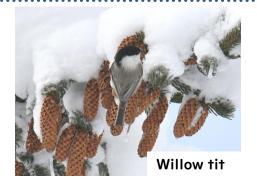

### Wild Bird Watching at Asahidake onsen area

You can observe various wild birds in Asahidake Onsen area.

The kinds of bird in winter decreases compared to summer. But It will be more easier to identify which one is.

Would you try to wild birds watching by referring to the recent pictures of birds?

Please wait a little while until Ski course open · · ·

The ropeway is in operation, but the ski course is not open as of the time of issue (12/26). It is still prohibited to bring skis or snowboards into the ropeway facility until the ski course opens.