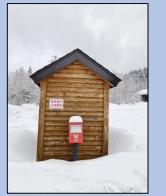

#### 2017/12/4 Giant snow mushroom on the post

All photos were taken in the same place, They show comparison of snowfall amounts between 17th November of this year and midwinter seasons(December~January) on past years

# \*A Look back at Snowfall amounts by the photo

This time, We would like to compare the amount of snowfall in the early winter and the midwinter with photographs.