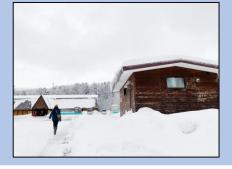

y winter and the midwinter with photographs.

## Bus stop



#### 2017/12/22 Bus stop sign buried in the snow

Position of the sign

## Post Box

2020/11/17 Light snowfalls in the post



#### 2017/12/4 Giant snow mushroom on the post



All photos were taken in the same place, They show comparison of snowfall amounts between 17th November of this year and midwinter seasons(December~January) on past years

We usually can hear like "About O inches of snow accumulation is expected " in the news. But personally, I hadn't realized how much snow it falls by inches. Through these photos, we can realize a huge amount of snow fall in Asahidake area.

# facilities

2020/11/17 Snow begins to accumulate, There is no attention sign.



# 🏶 Way to work 🏶

2020/11/17 Way to work under normal condition



## **\***Closed information **\***

OAsahidake Ropeway ··· Closed for maintenance. 4th Nov(Wed)~ 22nd Dec(Tue) ONutapukausipe(lodge)···Closed in winter season OLa Vista Daisetsuzan··· Closed 26<sup>th</sup> Oct ~ next spring \* Please contact directly each facilities for the latest information.

### \*Nature observation tour\*

[Time] Start From 13:30~(about one and a half hour)

[Entry fee]1,500YEN(Insurance included) +boots / snowshoe rental fee (not included)

- [Person] 5(Maximum) [Place]Asahidake Visitor center
- % It may not be held depending on the number of staff. Please contact us.

### · Issuer : Asahidake Visitor Center

- <sup>+</sup> τ071-1472 Kamikawa-gun Higashikawa-cho Asahidake Onsen 9:00~17:00 **☎**0166-97-2153
- Asanidake Onsen 9:00~17:00 20166-97-2153
   Closed for th