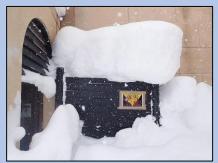

# facilities

2020/11/17 Snow begins to accumulate, There is no attention sign.

#### 2019/1/24 Midwinter, There is a notice of "Caution for falling snow".

2019/12/4 Plow through the snow to go visitor center