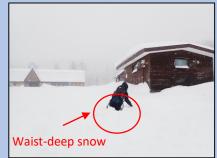

We usually can hear like "About O inches of snow accumulation is expected " in the news. But personally, I hadn't realized how much snow it falls by inches. Through these photos, we can realize a huge amount of snow fall in Asahidake area.