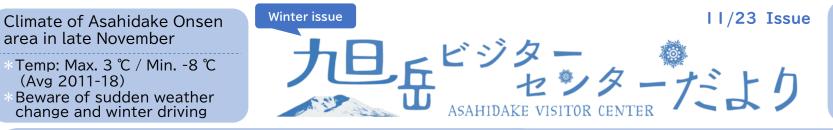

#### 2017/12/22 Bus stop sign buried in the snow

Position of the sign

# \*A Look back at Snowfall amounts by the photo

This time, We would like to compare the amount of snowfall in the early winter and the midwinter with photographs.