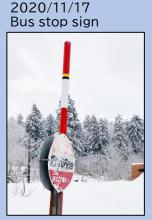

## Post Box

2020/11/17 Light snowfalls in the post

# \*A Look back at Snowfall amounts by the photo

This time, We would like to compare the amount of snowfall in the early winter and the midwinter with photographs.