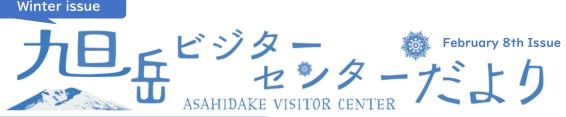

# ←Jan 26th 7:27 from nearby Sugatami station

During the second half of January, fine weather had been continued than December when the snow was falling almost every day. I hiked up toward Asahidake from early morning and took the photo of sun at mountain ridge. I could also see the halo in the dawn twilight.