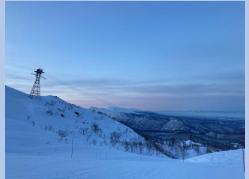

## \* Ski course status

↑ From Asahidake Ropeway HP

Course A and Course D has been closed, The snow groomer is not going on yet. (as of Feb 3rd)

Bush still can be watched on the side of the course. Please be careful especially when visibility is poor.

↑ Bush on the side of B course (as of Jan 26th)