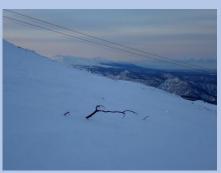

## \* Ski course status

↑ From Asahidake Ropeway HP

Course A and Course D has been closed, The snow groomer is not going on yet. (as of Feb 3rd)

Bush still can be watched on the side of the course. Please be careful especially when visibility is poor.

↑ Bush on the side of B course (as of Jan 26th)