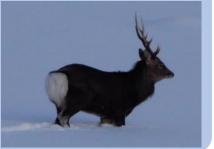

# Common Teal

It can be seen from the swamp of the cross-country ski course during the winter.

Around sunset, I saw deer near the road.

Be aware lumps of snow fall from the slope and roll on the road between Gama Rock and Chubetsu Dam.