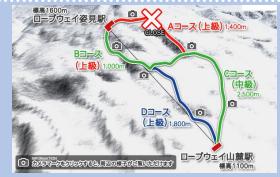

Japanese Pygmy Woodpecker

smallest woodpecker in Japan. Nationwide distribution

D course was opened from 2/6. Currently available courses are B / C / D courses.

Course A is not open as of 2/14.

The event is held until March at the "Snow Playground" set up in the public parking lot of the Asahidake Visitor Center.