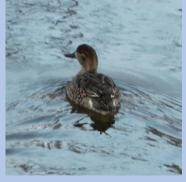

# Common Teal

It can be seen from the swamp of the cross-country ski course during the winter.

Around sunset, I saw deer near the road.

Be aware lumps of snow fall from the slope and roll on the road between Gama Rock and Chubetsu Dam.