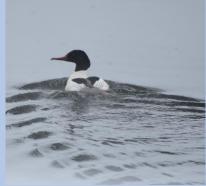

# **Common Merganser**

wary bird, aware your approach from a distance and fly away.

**Eurasian Jay** 

crow's companion. Store nuts and seed before winter.(hoarding)

Willow tit

It is hardly distinguishable from Marsh Tit.