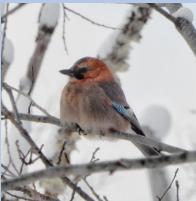

# **Common Merganser**

wary bird, aware your approach from a distance and fly away.

**Eurasian Jay** 

crow's companion. Store nuts and seed before winter.(hoarding)

Willow tit

It is hardly distinguishable from Marsh Tit.