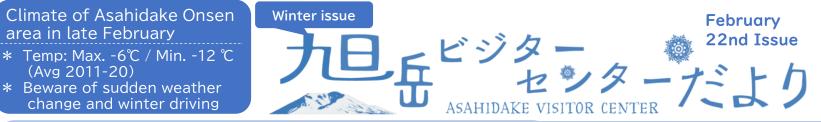

# **Common Merganser**

wary bird, aware your approach from a distance and fly away.

**Eurasian Jay** 

crow's companion. Store nuts and seed before winter.(hoarding)

Willow tit

It is hardly distinguishable from Marsh Tit.