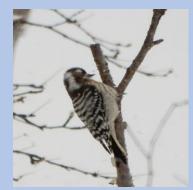

Japanese Pygmy Woodpecker

smallest woodpecker in Japan. Nationwide distribution

D course was opened from 2/6. Currently available courses are B / C / D courses.

Course A is not open as of 2/14.

The event is held until March at the "Snow Playground" set up in the public parking lot of the Asahidake Visitor Center.