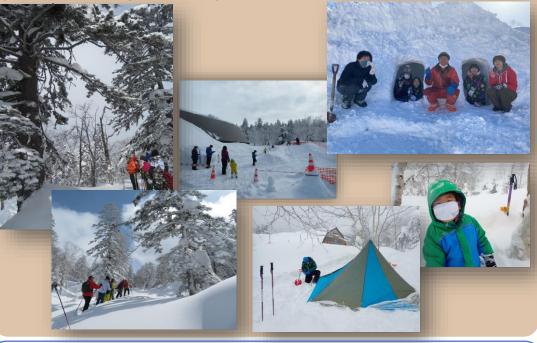

## \*The snow playground Event ended

This year, the snow playground event was held in the public parking lot located in front of the visitor center. This event ended with the 「Making a snow cave」 on March 21. Thank you so much for all particiants during the event period! (From staff of Asahidake visitor)

# Nature Observation tour