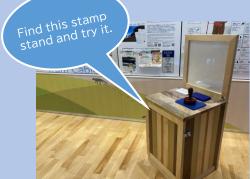

# \*New stamp and wooden stand arrived

(Winter pattern)

snow

crystal

Asahidake

snow ripple

(skavla)

Asahidake
The stamp has been renewed.
This stamp stand are made of
Hokkaido wood by woodcraft
workshop of the town.
Thank you very much for your
excellent work, Kitosato AKO.

Please try collecting ink stamp when you visit Asahidake.