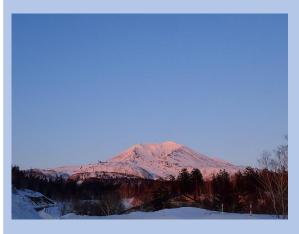

The number of days can be watching Asahidake dyed in pink at dusk has been increasing.

※ The weather of Asahidake is very changeable. The whiteout conditions come suddenly and reduce your visibility to near zero. Visitors unaccustomed with high mountain need to pay attention.