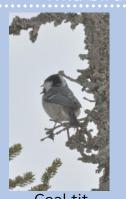

## Wild birds on the cross-country course in Asahidak

l Black woodpecker

As the snow melted, Asahidake revealed ground surface. If the weather is fine, you can walk with snowshoes toward Sugatamipond. but be careful of crows and whiteout. there is possibility that visibility is greatly reduced by everchanging weather.