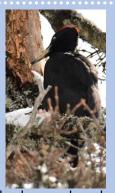

## Wild birds on the cross-country course in Asahidak

l Black woodpecker

As the snow melted, Asahidake revealed ground surface. If the weather is fine, you can walk with snowshoes toward Sugatamipond. but be careful of crows and whiteout. there is possibility that visibility is greatly reduced by everchanging weather.