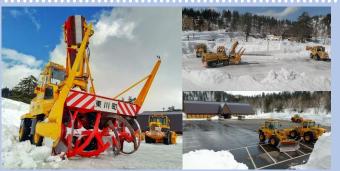

The trails above Sugatami-pond are still a full-fledged winter mountain. Please gather latest information and bring sufficient equipment.

Coal tit

\* Public parking lot had become wider

Snow removal operation had carried out during 3 days from March 24th to 26th at the public parking lot in front of Asahidake Visitor center. In the mid-winter, available parking lot space was just ¼ of space due to snow. By snow removal operation, the parking lot came back to its original size.