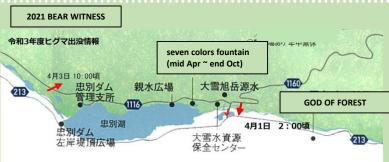

### \* Caution! Wild animals on the road

In spring, the temperature is rising and animals become active.

Brown bear are seen one after another.
Deer often appear around Lake Chubetsu.
Please be careful about accidents about wild animals.