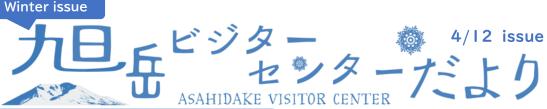

## Wild birds on the cross-country course in Asahidak

l Black woodpecker

As the snow melted, Asahidake revealed ground surface. If the weather is fine, you can walk with snowshoes toward Sugatamipond. but be careful of crows and whiteout. there is possibility that visibility is greatly reduced by everchanging weather.

The trails above Sugatami-pond are still a full-fledged winter mountain. Please gather latest information and bring sufficient equipment.

Coal tit

\* Public parking lot had become wider

Snow removal operation had carried out during 3 days from March 24th to 26th at the public parking lot in front of Asahidake Visitor center. In the mid-winter, available parking lot space was just ¼ of space due to snow. By snow removal operation, the parking lot came back to its original size.