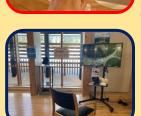

## \* Digital display(AR monitor) & VR goggles

The digital display and VR(virtual reality) goggles has been installed in the center from 4/22. Please try them when you visit here.

- Digital display · · · Show route and animal and plant information
- VR goggles
- · · · 3D virtual experience about the mountain

Digital display

■ ····VR goggles