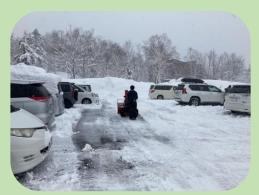

#### \*Heavy snow in May

It's not uncommon to see snow at Asahidake in this period. But on May 1st, it snowed quiet heavily, so all the staff started to remove snow from morning. Unlike the midwinter, spring snow is wet and heavy. it took time to remove snow from parking lot where had become narrow and slippery. We apologize for any inconvenience caused and appreciate your understanding and cooperation.

↑ Road conditions on May 1st.

↑ Status of public parking lot in front of VC on May 1st.