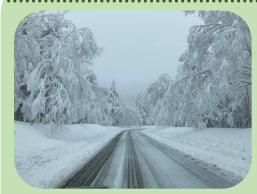

#### \*Heavy snow in May

It's not uncommon to see snow at Asahidake in this period. But on May 1st, it snowed quiet heavily, so all the staff started to remove snow from morning. Unlike the midwinter, spring snow is wet and heavy. it took time to remove snow from parking lot where had become narrow and slippery. We apologize for any inconvenience caused and appreciate your understanding and cooperation.

↑ Road conditions on May 1st.

↑ Status of public parking lot in front of VC on May 1st.