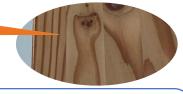

#### There is a hidden stoat in the hall

There is a hidden stoat inside the visitor center, please try to fine it.

R goggles