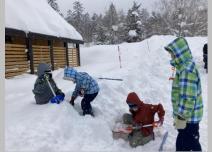

Treasure hunt with a compass

International Exchange Snowshoes-Hiking

hit game

Thank you to all the staffs on snow removal work for maintenance at the venue.