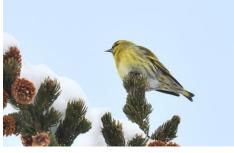

#### Eurasian siskin

It is characterized by bright yellow.

You can see it in many places from flat land to mountainous areas. It's chirping loudly.