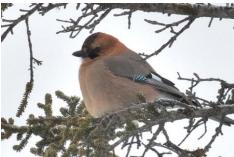

### Eurasian Jay

The Jay you can see in Hokkaido is the Eurasian Jay as the photo.

It imitates various sounds such as cats crying and birds of prey. In fact, they are family of crows.