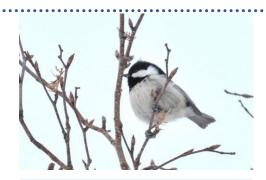

#### · Coal tit

It is the easiest bird to find and observe in Asahidake hotspring area.

They are often observed pecking at pine cones.