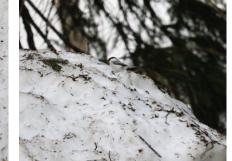

### Bird watching was held at Asahidake Onsen Nature Trail(Cross Coutry Course)

On 4<sup>th</sup> May, We conducted bird watching sessions while walking along the Asahidake Onsen Nature Trail with Mr. Kazumi Yanagida, Director of the Asahikawa Branch of the Wild Bird Society of Japan. We observed poecile montanus, coal tit, marsh tit, goldcrest, black-faced bunting, wagtail and so on.Various birds were gathered at the sounding, such as eurasian bullfinch, red-flanked bluetail, eurasian wren, Japanese bush-warbler, siskin, oriental greenfinch and so on. There were large holes that can be stepped through even on flat snow at outside of the course. Please note that snow is melting near Asahidake Onsen.

[Bird watching with binoculars]

[ Peck marks of black woodpecker or great

spotted woodpecker ]

[ Goldcrest ]

[Hazel Grouse droppings]

#### [Marsh Tit]