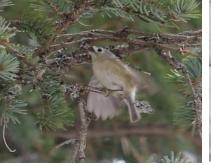

### Bird watching was held at Asahidake Onsen Nature Trail(Cross Coutry Course)

On 4<sup>th</sup> May, We conducted bird watching sessions while walking along the Asahidake Onsen Nature Trail with Mr. Kazumi Yanagida, Director of the Asahikawa Branch of the Wild Bird Society of Japan. We observed poecile montanus, coal tit, marsh tit, goldcrest, black-faced bunting, wagtail and so on.Various birds were gathered at the sounding, such as eurasian bullfinch, red-flanked bluetail, eurasian wren, Japanese bush-warbler, siskin, oriental greenfinch and so on. There were large holes that can be stepped through even on flat snow at outside of the course. Please note that snow is melting near Asahidake Onsen.

[Bird watching with binoculars]

[ Peck marks of black woodpecker or great

spotted woodpecker ]

[ Goldcrest ]

[Hazel Grouse droppings]