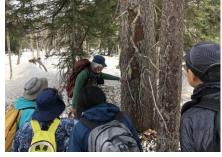

### Bird watching was held at Asahidake Onsen Nature Trail(Cross Coutry Course)

On 4<sup>th</sup> May, We conducted bird watching sessions while walking along the Asahidake Onsen Nature Trail with Mr. Kazumi Yanagida, Director of the Asahikawa Branch of the Wild Bird Society of Japan. We observed poecile montanus, coal tit, marsh tit, goldcrest, black-faced bunting, wagtail and so on.Various birds were gathered at the sounding, such as eurasian bullfinch, red-flanked bluetail, eurasian wren, Japanese bush-warbler, siskin, oriental greenfinch and so on. There were large holes that can be stepped through even on flat snow at outside of the course. Please note that snow is melting near Asahidake Onsen.

[Bird watching with binoculars]

[ Peck marks of black woodpecker or great

spotted woodpecker ]

[ Goldcrest ]

[Hazel Grouse droppings]