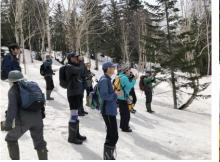

### Bird watching was held at Asahidake Onsen Nature Trail(Cross Coutry Course)

On 4<sup>th</sup> May, We conducted bird watching sessions while walking along the Asahidake Onsen Nature Trail with Mr. Kazumi Yanagida, Director of the Asahikawa Branch of the Wild Bird Society of Japan. We observed poecile montanus, coal tit, marsh tit, goldcrest, black-faced bunting, wagtail and so on.Various birds were gathered at the sounding, such as eurasian bullfinch, red-flanked bluetail, eurasian wren, Japanese bush-warbler, siskin, oriental greenfinch and so on. There were large holes that can be stepped through even on flat snow at outside of the course. Please note that snow is melting near Asahidake Onsen.

[Bird watching with binoculars]

[ Peck marks of black woodpecker or great

spotted woodpecker ]

[ Goldcrest ]

[Hazel Grouse droppings]