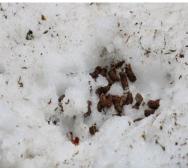

### Bird watching was held at Asahidake Onsen Nature Trail(Cross Coutry Course)

On 4<sup>th</sup> May, We conducted bird watching sessions while walking along the Asahidake Onsen Nature Trail with Mr. Kazumi Yanagida, Director of the Asahikawa Branch of the Wild Bird Society of Japan. We observed poecile montanus, coal tit, marsh tit, goldcrest, black-faced bunting, wagtail and so on.Various birds were gathered at the sounding, such as eurasian bullfinch, red-flanked bluetail, eurasian wren, Japanese bush-warbler, siskin, oriental greenfinch and so on. There were large holes that can be stepped through even on flat snow at outside of the course. Please note that snow is melting near Asahidake Onsen.

[Bird watching with binoculars]

[ Peck marks of black woodpecker or great

spotted woodpecker ]

[ Goldcrest ]

[Hazel Grouse droppings]