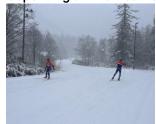

## Cross-country skiing course conditions

(11/11, 20cm of snow) There is not enough snow to allow a snow compactor to enter the area, and the road surface and bamboos are visible in some areas. This may change depending on the weather.