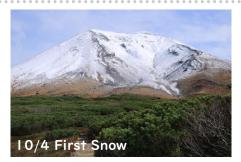

### 【Late snowfall and above normal temperatures in Asahidake Onsen】

In Asahidake and Asahidake Onsen town, the coloring of autumn leaves was delayed by 10 days to 2 weeks due to high temperatures and heavy rainfall. The first snowfall (10/4) was 9 days later than normal, and the snow plows were in operation at Asahidake Onsen after the snowfall on 10/17, but there was no significant snowfall after that, and the temperature remained high and rain continued. However, there is a possibility of sudden snowfall in Asahidake Onsen town due to cold air, so winter tires and warm clothes (down jackets, knit hats, gloves) are essential for visitors. The Japan Meteorological Agency has indicated that "DOKAYUKI" is increasing in Hokkaido this year due to recent global warming. Please be sure to check the latest weather forecast before you go out.