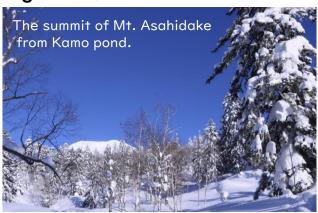

### [ Nature Information ] Beard of the Earth God 「SARUOGASE」 (Usnea longissima)

A lichen plant called "SARUOGASE" grows on a branch of Ezo spruce near Kamo pond from the cross-country ski course. Saruogase is called "ni-rek" (tree beard) and "shirikoro-kamui" (beard of the earth god) in Ainu language. In the West, it is called "grandfather's beard and mustache moss."Lichens are symbionts of fungi and algae. It attaches to trees and is not parasitic, living only on vapor and photosynthesis. About 40 species have been confirmed in Japan, and they grow only in places with clean air, such as highlands and deep forests, indicating that the air around Asahidake Onsen Hot Spring Resort is clean. Let's rent snowshoes at the Visitor Center and go out to look for white whiskers hanging in the trees around the trails.