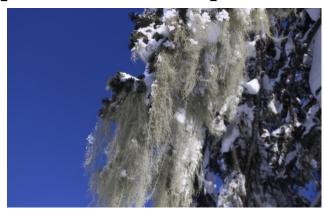

### [ Nature Information ] Beard of the Earth God 「SARUOGASE」 (Usnea longissima)

A lichen plant called "SARUOGASE" grows on a branch of Ezo spruce near Kamo pond from the cross-country ski course. Saruogase is called "ni-rek" (tree beard) and "shirikoro-kamui" (beard of the earth god) in Ainu language. In the West, it is called "grandfather's beard and mustache moss."Lichens are symbionts of fungi and algae. It attaches to trees and is not parasitic, living only on vapor and photosynthesis. About 40 species have been confirmed in Japan, and they grow only in places with clean air, such as highlands and deep forests, indicating that the air around Asahidake Onsen Hot Spring Resort is clean. Let's rent snowshoes at the Visitor Center and go out to look for white whiskers hanging in the trees around the trails.