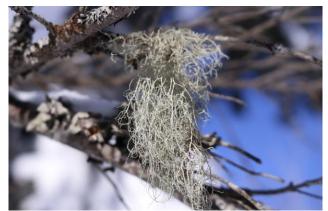

### [ Nature Information ] Beard of the Earth God 「SARUOGASE」 (Usnea longissima)

A lichen plant called "SARUOGASE" grows on a branch of Ezo spruce near Kamo pond from the cross-country ski course. Saruogase is called "ni-rek" (tree beard) and "shirikoro-kamui" (beard of the earth god) in Ainu language. In the West, it is called "grandfather's beard and mustache moss."Lichens are symbionts of fungi and algae. It attaches to trees and is not parasitic, living only on vapor and photosynthesis. About 40 species have been confirmed in Japan, and they grow only in places with clean air, such as highlands and deep forests, indicating that the air around Asahidake Onsen Hot Spring Resort is clean. Let's rent snowshoes at the Visitor Center and go out to look for white whiskers hanging in the trees around the trails.